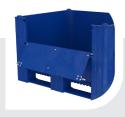

#### ACE 1000 | First choice in the market

- 3 Integral runners
- 4 Massive corners
- One piece moulding
- DOLAV® safe stacking method
- Ext Dimensions: 1200x1000x740 mm

#### The largest box pallet in the agro market

- Multiple Snaps for secure & reliable runners connection and safe tipping.
- Wide pillars for better stacking stability
- Strong reinforced legs
- Strengthening ribs
- Ext Dimensions: 1300x1150x1250 mm

### **Type 800** | Exceptional strength for transporting heavy products

- Integral runners
- Highly durable
- Ext. Dimensions: 1200x800x740 mm