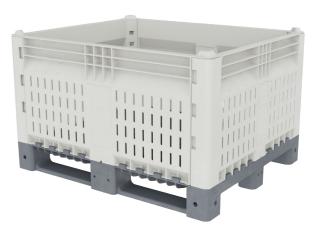

#### ACE 1000 | First choice in the market

- 3 Integral runners
- 4 Massive corners
- One piece moulding
- DOLAV® safe stacking method
- Ext Dimensions: 1200x1000x740 mm

### **Type 800** | Exceptional strength for transporting heavy products

- Integral runners
- Highly durable
- Ext. Dimensions: 1200x800x740 mm