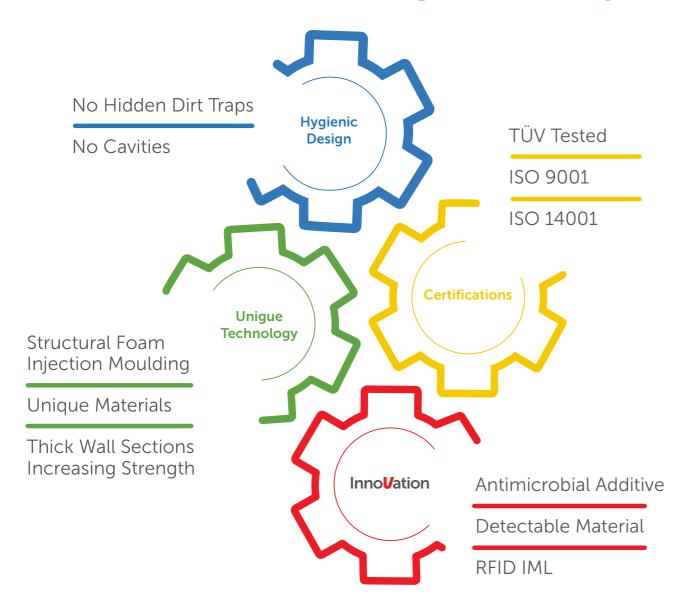

# **DOLAV**<sup>®</sup> for the Agro Industry

The food industry is one of the most demanding sectors in terms of strength and hygiene. DOLAV's unique foam injection method enables the production of thick walls, ensuring our box pallets' durability against damage and wear over time.

Our box pallets have an hygienic design to prevent accumulation of impurities while allowing safe tipping when emptying using fork lifts.

Our products are made of certified food grade materials and built to withstand extreme temperatures ranging from -40°C to +60°C, making them well suited for cold stores.

# Why DOLAV

DOLAV® Plastic Products specialises in the production of large volume products and it has become a leading global manufacturer in the field by virtue of our distinctive structural foam injection technology and high quality products.

Strong and durable, our products are recognized worldwide as the premier solution for storage, transport, warehousing and goods handling.

Our advanced specialisation in high-density polyethylene (HDPE) structural foam injection technology allows us to produce plastic box pallets whereby the thickness of the walls contributes to their strength and stability, ensuring durability against damage and wear over time.