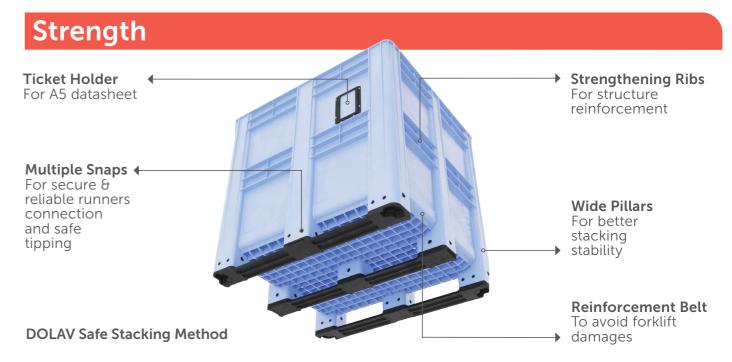

#### ACE 1000 | First choice in the market

- 3 Integral runners
- 4 Massive corners
- One piece moulding
- DOLAV® safe stacking method
- Ext Dimensions: 1200x1000x740 mm

#### The largest box pallet in the agro market

- Multiple Snaps for secure & reliable runners connection and safe tipping.
- Wide pillars for better stacking stability
- Strong reinforced legs
- Strengthening ribs
- Ext Dimensions: 1300x1150x1250 mm