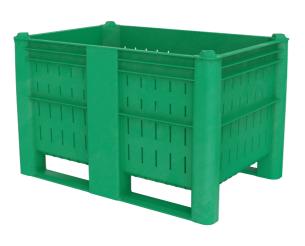

#### ACE 1000 | First choice in the market

- 3 Integral runners
- 4 Massive corners
- One piece moulding
- DOLAV® safe stacking method
- Ext Dimensions: 1200x1000x740 mm