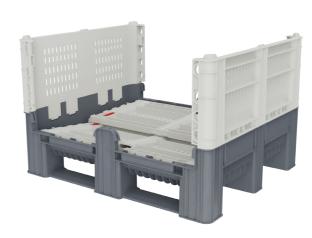

#### **DFLC** | The world's most hygienic folding box pallet design

- Patented interlocking system prevents buckling under load
- Fully hygienic produced with integral hinges
- Ext Dimensions: 1200x1000x740 mm