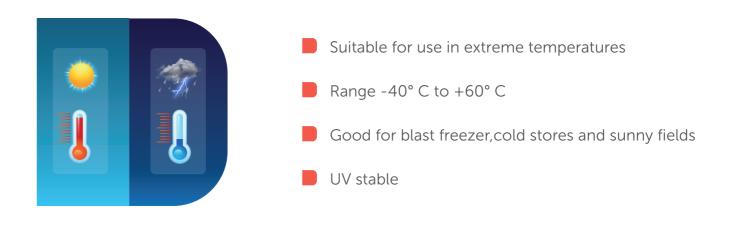

Our box pallets have an hygienic design to prevent accumulation of impurities while allowing safe tipping when emptying using fork lifts.

Our products are made of certified food grade materials and built to withstand extreme temperatures ranging from -40°C to +60°C, making them well suited for cold stores.

The food industry is one of the most demanding sectors in terms of strength and hygiene and our partners in this sector feel secure using DOLAV® solutions which offer a top level of hygienic design, are made of certified food grade materials and built to withstand extreme temperatures ranging from -40°C to +60°C, making them well suited for cold stores.