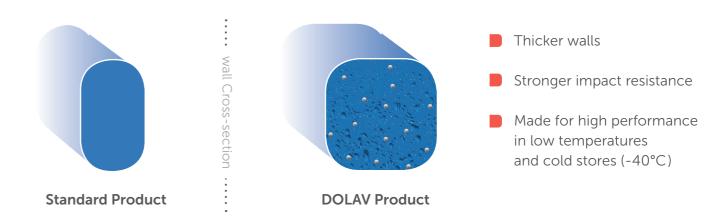

# **DOLAV**<sup>®</sup> for the Agro Industry

The food industry is one of the most demanding sectors in terms of strength and hygiene. DOLAV's unique foam injection method enables the production of thick walls, ensuring our box pallets' durability against damage and wear over time.

Strong and durable, our products are recognized worldwide as the premier solution for storage, transport, warehousing and goods handling.

Our advanced specialisation in high-density polyethylene (HDPE) structural foam injection technology allows us to produce plastic box pallets whereby the thickness of the walls contributes to their strength and stability, ensuring durability against damage and wear over time.