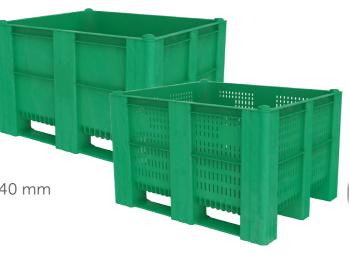

#### The largest box pallet in the agro market

- Multiple Snaps for secure & reliable runners connection and safe tipping.
- Wide pillars for better stacking stability
- Strong reinforced legs
- Strengthening ribs
- Ext Dimensions: 1300x1150x1250 mm