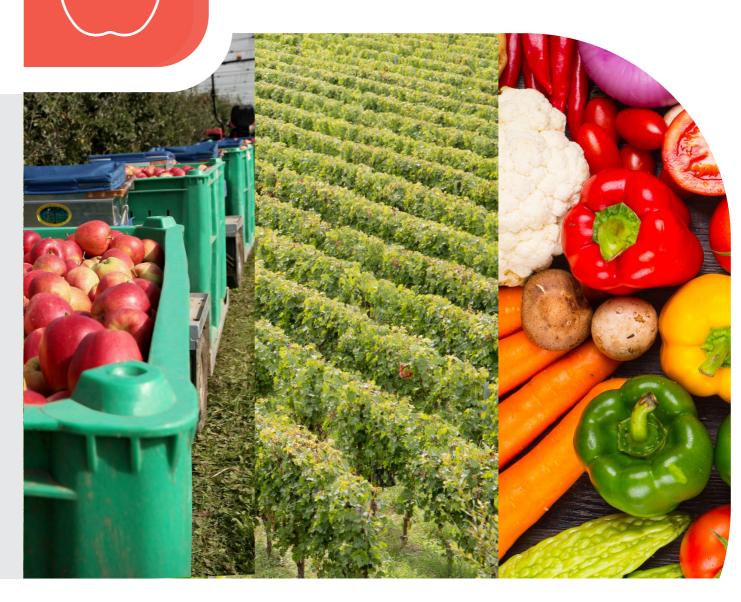

# **Agriculture Processing Solutions**

- More than 45 years of experience in the agriculture market
- Manufactured from food safe material
- UV protection for long term outside storage

Superior handling & storage solutions

# **DOLAV**<sup>®</sup> for the Agro Industry

The food industry is one of the most demanding sectors in terms of strength and hygiene. DOLAV's unique foam injection method enables the production of thick walls, ensuring our box pallets' durability against damage and wear over time.

Our box pallets have an hygienic design to prevent accumulation of impurities while allowing safe tipping when emptying using fork lifts.

Our products are made of certified food grade materials and built to withstand extreme temperatures ranging from -40°C to +60°C, making them well suited for cold stores.