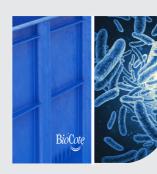

#### AM DOLAV's New Revolutionary Plastic Box Pallets Are Here!

#### What is Antimicrobial Technology?

A revolutionary technology which provides surface protection from contaminants. Due to this antimicrobial material, you can reduce the presence of microbes, such as bacteria and mould on your product for it's expected lifetime.

#### **Antimicrobial Technology - The Benefits**

- Lifetime protection
- Reduces bacteria by up to 99.5% in two hours!
- Proven effective against all common microbes including bacteria, mould and fungi
- The product complies with EU Regulation 528/2012