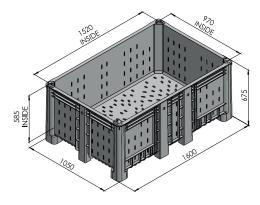

#### **Technical Data**

| Product Description              | Cat. No.   | External Dim.<br>LxWxH<br>(mm) | Internal Dim.<br>LxWxH<br>(mm) | Vol.<br>(Liter) | Tare<br>Weight<br>(Kg.) | Max Load<br>(Kg)* | Stack<br>Load<br>(Kg) | Units per<br>container<br>40hc |
|----------------------------------|------------|--------------------------------|--------------------------------|-----------------|-------------------------|-------------------|-----------------------|--------------------------------|
| Type 1600<br>Perforated Standard | 1310900000 | 1600X1050X715                  | 1520X970X585                   | 840             | 49                      | 750               | 4000                  | 62                             |
| Type 1600<br>Perforated SL-1350  | 1317200000 | 1350X1050X715                  | 1240X970X585                   | 710             | 43                      | 750               | 4000                  | 62                             |