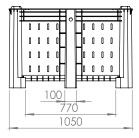

#### **Technical Data**

| Product Description              | Cat. No.   | External Dim.<br>LxWxH<br>(mm) | Internal Dim.<br>LxWxH<br>(mm) | Vol.<br>(Liter) | Tare<br>Weight<br>(Kg.) | Max Load<br>(Kg)* | Stack<br>Load<br>(Kg) | Units per<br>container<br>40hc |
|----------------------------------|------------|--------------------------------|--------------------------------|-----------------|-------------------------|-------------------|-----------------------|--------------------------------|
| Type 1600<br>Perforated Standard | 1310900000 | 1600X1050X715                  | 1520X970X585                   | 840             | 49                      | 750               | 4000                  | 62                             |
| Type 1600<br>Perforated SL-1350  | 1317200000 | 1350X1050X715                  | 1240X970X585                   | 710             | 43                      | 750               | 4000                  | 62                             |

• Dimensions may vary by  $\pm$  1%.