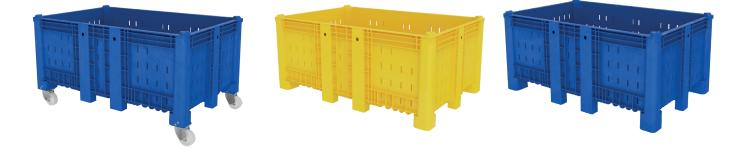

# DOLAV TYPE 1600

## The Large Box Pallets for the Agro Industry

- One piece injection molded
- HDPE structural foam injection
- Fully recyclable
- Excellent performance at -40C up to 60C
- UV stability, long life span for outdoor applications
- High impact resistance
- Safe stacking up to 4000Kg
- Food contact approval
- Specially designed for harvest and storage of fruits and vegetables
- Available leg options: Standard or higher legs
- Available in different sizes- Ask for customization options

### Different versions and customization options available



#### **Technical Data**







| Product Description              | Cat. No.   | External Dim.<br>LxWxH<br>(mm) | Internal Dim.<br>LxWxH<br>(mm) | Vol.<br>(Liter) | Tare<br>Weight<br>(Kg.) | Max Load<br>(Kg)* | Stack<br>Load<br>(Kg) | Units per<br>container<br>40hc |
|----------------------------------|------------|--------------------------------|--------------------------------|-----------------|-------------------------|-------------------|-----------------------|--------------------------------|
| Type 1600<br>Perforated Standard | 1310900000 | 1600X1050X715                  | 1520X970X585                   | 840             | 49                      | 750               | 4000                  | 62                             |
| Type 1600<br>Perforated SL-1350  | 1317200000 | 1350X1