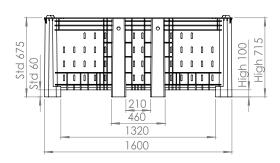

#### **Technical Data**

| Product Description              | Cat. No.   | External Dim.<br>LxWxH<br>(mm) | Internal Dim.<br>LxWxH<br>(mm) | Vol.<br>(Liter) | Tare<br>Weight<br>(Kg.) | Max Load<br>(Kg)* | Stack<br>Load<br>(Kg) | Units per<br>container<br>40hc |
|----------------------------------|------------|--------------------------------|--------------------------------|-----------------|-------------------------|-------------------|-----------------------|--------------------------------|
| Type 1600<br>Perforated Standard | 1310900000 | 1600X1050X715                  | 1520X970X585                   | 840             | 49                      | 750               | 4000                  | 62                             |
| Type 1600<br>Perforated SL-1350  | 1317200000 | 1350X1050X715                  | 1240X970X585                   | 710             | 43                      | 750               | 4000                  | 62                             |