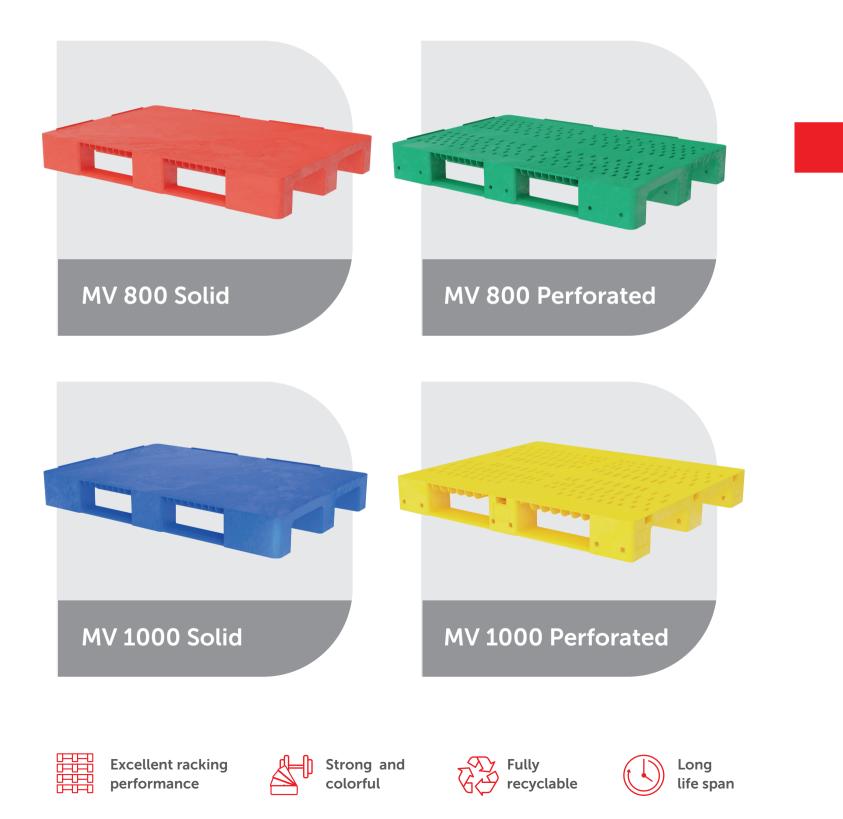

Superior handling & storage solutions

# MV 800 MV 1000





THE STRONG & COLORFUL PALLET

## **DOLAV MV Pallets**

Dolav MV pallet series is the perfect solution and ideal for intensive logistic use.

Made of high-quality plastic it is an all-rounder in day-to-day service and suitable for heavy load storage and worldwide exports.

Being available in several standard colors the Dolav MV pallet can be your colorful pallet solution.



## **Reinforced Version**

Heavy duty reinforced pallets for Racking systems.

This sturdy pallet is designed for heavy-duty use with reinforcements to suit up to 2000 KG, in RACKING systems.



With steel reinforcements this pallet is also ideal for use in high-bay warehouses.

## **Available Options**

## Foot plugs



Special foot design, gives us excellent performance. Plugs seal the foot area.

## Outer safety rim



Optional safety outer rim along the edge of the pallet.





### **RFID-IML**



Smarter and efficient stock management

## Colors







## Logo options

The company name, logo and sequential numbers can be hot stamped onto the Dolav for easy identification.

## **Technical Data**



| Product Decriptions                                   | External Dim.<br>LxWxH (mm)