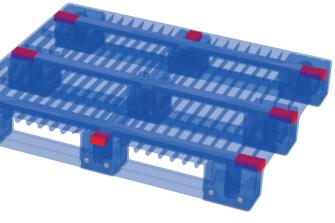

## **Reinforced Version**

Heavy duty reinforced pallets for Racking systems.

This sturdy pallet is designed for heavy-duty use with reinforcements to suit up to 2000 KG, in RACKING systems.

With steel reinforcements this pallet is also ideal for use in high-bay warehouses.