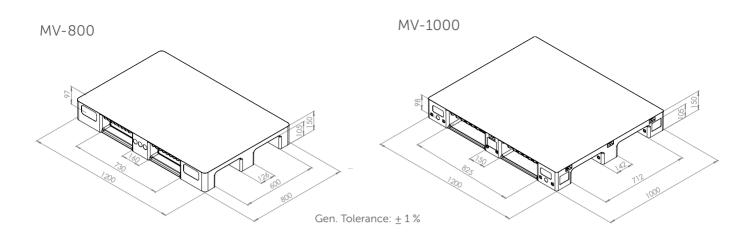

## **Technical Data**

| Product Decriptions                                   | External Dim.<br>LxWxH (mm) | Weight<br>(KG) | Static<br>Load<br>(Kg) | Dynamic<br>Load<br>(Kg) | Racking<br>Load<br>(Kg) | Units per<br>container<br>40HC |
|-------------------------------------------------------|-----------------------------|----------------|------------------------|-------------------------|-------------------------|--------------------------------|
| MV-800 Solid Pallet                                   | 1200X800X150                | 12.5           | 6000                   | 1800                    | 600                     | 572                            |
| MV-800 Perforated Pallet                              | 1200X800X150                | 12.5           | 6000                   | 1800                    | 600                     | 572                            |
| MV-800 Solid Reinforced Heavy Duty Racking<br>Pallet  | 1200X800X150                | 17             | 6000                   | 2000                    | 1500                    | 572                            |
| MV-1000 Solid Pallet                                  | 1200X1000X150               | 16.5           | 8000                   | 2000                    | 900                     | 505                            |
| MV-1000 Perforated Pallet                             | 1200X1000X150               | 16             | 8000                   | 2000                    | 900                     | 505                            |
| MV-1000 Solid Reinforced Heavy Duty Racking<br>Pallet | 1200X1000X150               | 25             | 8000                   | 2250                    | 1750                    | 505                            |