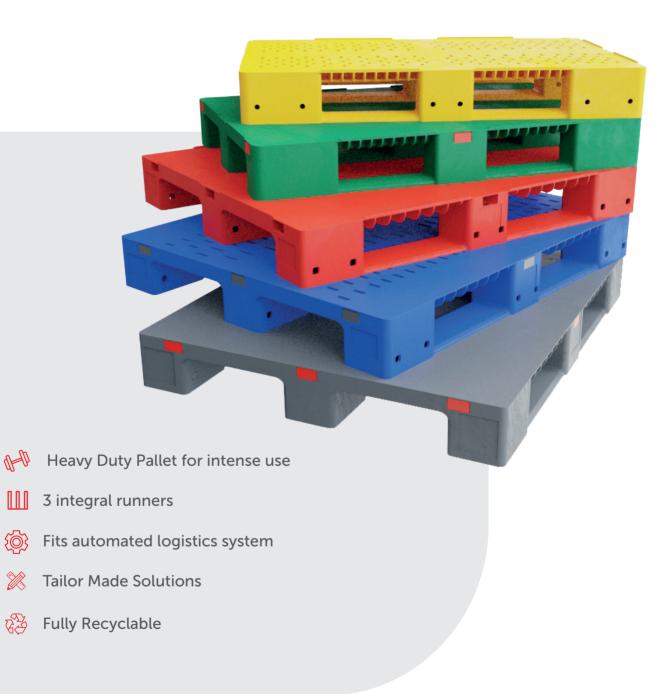

## **DOLAV MV Pallets**

Dolav MV pallet series is the perfect solution and ideal for intensive logistic use.

Made of high-quality plastic it is an all-rounder in day-to-day service and suitable for heavy load storage and worldwide exports.

Being available in several standard colors the Dolav MV pallet can be your colorful pallet solution.