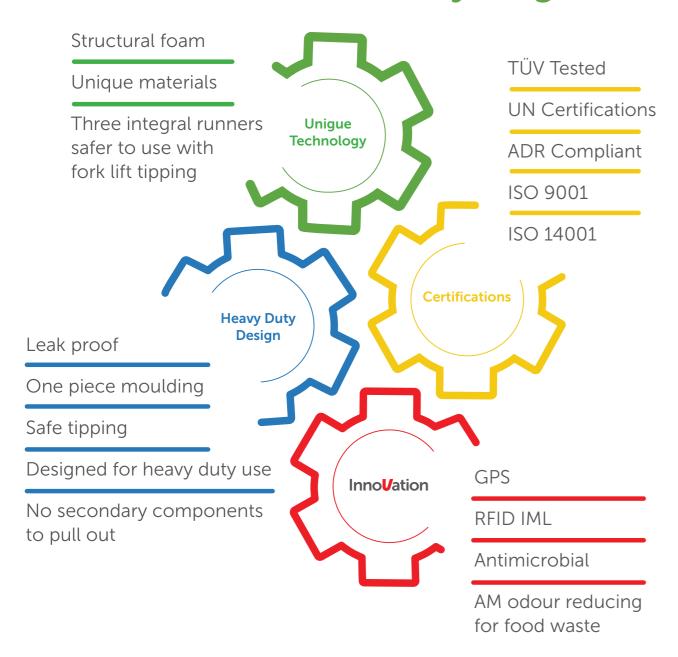

# Durability

- One piece leak proof moulding
- Material resistant to battery acid
- Stack load up to 5000kgs
- Designed for heavy duty use in a wide range of temperatures

# **Heavy Duty Design**

- Integral runners safer tipping with heavy loads
- Unique material greater impact resistance
- Thick corner pillars resist crushing

Using foam injection technology ensures our box pallets reach a longer lifespan than common high-pressure injection boxes. The durability of our boxes over time makes them particularly appealing for logistics companies that are compelled to streamline efficiency and save on costs. Our innovative solutions, including RFID IML tags, GPS/GPRS and tracking systems, place DOLAV® at the forefront of technology in providing cutting-edge solutions for controlling fleets of box pallets.

#### **Certified for ADR Packaging**

UN Large Packaging (LP) for dangerous goods

UN Packaging (P) for dangerous goods

UN Intermediate Bulk Container (IBC) for dangerous goods