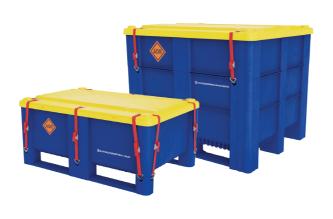

# UN certified boxes | Endless possibilites for your needs

- UN certified boxes
- Straps for safe handling
- Designed for dangerous goods handling
- Available in special dimensions
- Available in different colours

DOLAV® UN certified boxes are the perfect solution to ensure the safe handling of dangerous goods and hazardous materials. UN boxes can be supplied in different sizes according to the customer's needs and requirements. DOLAV® can also provide on demand certified products and has experience leading projects in collaboration with the customers for special requests.

#### **Certified for ADR Packaging**

UN Large Packaging (LP) for dangerous goods

UN Packaging (P) for dangerous goods

UN Intermediate Bulk Container (IBC) for dangerous goods