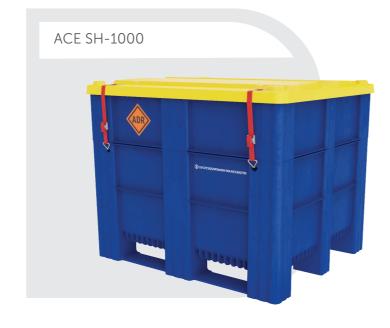

# UN certified boxes | Endless possibilites for your needs

- UN certified boxes
- Straps for safe handling
- Designed for dangerous goods handling
- Available in special dimensions
- Available in different colours

DOLAV® UN certified boxes are the perfect solution to ensure the safe handling of dangerous goods and hazardous materials. UN boxes can be supplied in different sizes according to the customer's needs and requirements. DOLAV® can also provide on demand certified products and has experience leading projects in collaboration with the customers for special requests.

#### **Certified for ADR Packaging**

UN Large Packaging (LP) for dangerous goods

UN Packaging (P) for dangerous goods

UN Intermediate Bulk Container (IBC) for dangerous goods

#### **Example certifications:**

UN 11H2 / Y400 / S / [yy] / DLV1288 – 1200 x 800 x 740 mm box pallet for 400 kg internal load UN 4H2 / Y446 / S / Year / F / BVT38629 / DOLAV – 1200 x 1000 x 740 mm box pallet for 400 kg internal load UN 50H / Y / [mm], [yy] / F / DOLAV / BVT38624 / 1260 / 700 - 1200 x 1000 x 740 mm box pallet for 700 kg internal load