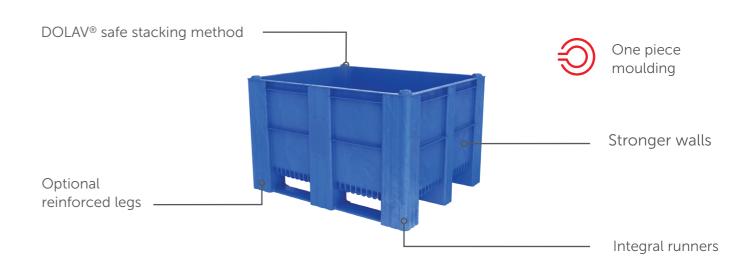

# Durability

- One piece leak proof moulding
- Material resistant to battery acid
- Stack load up to 5000kgs
- Designed for heavy duty use in a wide range of temperatures

# **Heavy Duty Design**

- Integral runners safer tipping with heavy loads
- Unique material greater impact resistance
- Thick corner pillars resist crushing

## ACE 1000 | First choice in the market

- 3 Integral runners
- 4 Massive corners
- One piece moulding
- DOLAV® safe stacking method
- Ext Dimensions: 1200x1000x740 mm