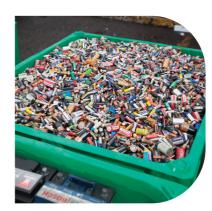

Box pallets with integral runners provide great confidence upon tilting loaded boxes into the recycling system. DOLAV's boxes enjoy the most stringent UN certificates for the transport of hazardous materials, including low level radiation materials. Additionally, DOLAV® possesses the capability to manufacture custom sized box pallets transporting non-standard products such as fluorescent bulbs and lithium batteries.