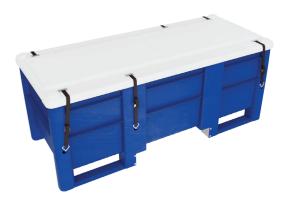

# UN certified boxes | Endless possibilites for your needs

- UN certified boxes
- Straps for safe handling
- Designed for dangerous goods handling
- Available in special dimensions
- Available in different colours

DOLAV® UN certified boxes are the perfect solution to ensure the safe handling of dangerous goods and hazardous materials. UN boxes can be supplied in different sizes according to the customer's needs and requirements. DOLAV® can also provide on demand certified products and has experience leading projects in collaboration with the customers for special requests.

#### **Certified for ADR Packaging**

UN Large Packaging (LP) for dangerous goods

UN Packaging (P) for dangerous goods

UN Intermediate Bulk Container (IBC) for dangerous goods