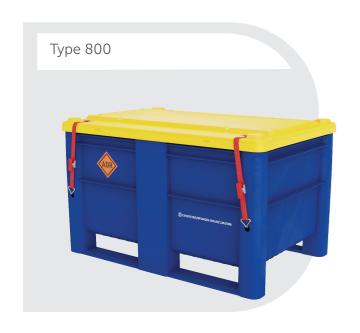

## **Type 800 |** Exceptional strength for transporting heavy products

- Integral runners
- Highly durable
- Ext. Dimensions: 1200x800x740 mm