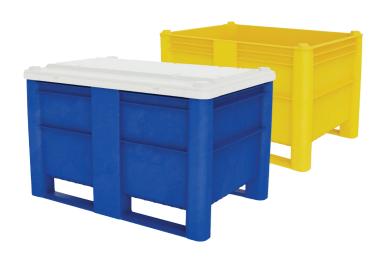

## ACE 1000 | First choice in the market

- 3 Integral runners
- 4 Massive corners
- One piece moulding
- DOLAV® safe stacking method
- Ext Dimensions: 1200x1000x740 mm

## **Type 800 |** Exceptional strength for transporting heavy products

- Integral runners
- Highly durable
- Ext. Dimensions: 1200x800x740 mm