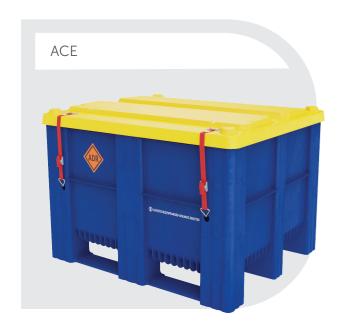

## ACE 1000 | First choice in the market

- 3 Integral runners
- 4 Massive corners
- One piece moulding
- DOLAV® safe stacking method
- Ext Dimensions: 1200x1000x740 mm