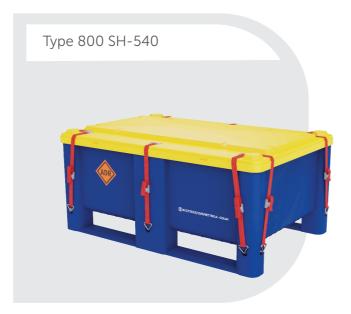

## **Type 800 |** Exceptional strength for transporting heavy products

- Integral runners
- Highly durable
- Ext. Dimensions: 1200x800x740 mm